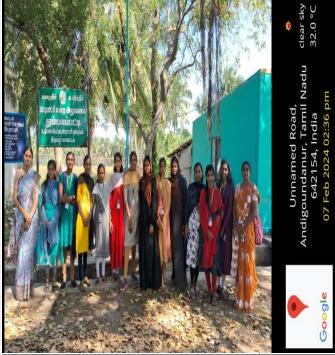

## Awareness Programme on Non-Communicable Disease Central Programme [NCD]

Venue: **Thumbalapatti** Date: **07.02.2024** 

#### **Permission Letter**

Udumalpet 31.01.2024 From Miss.S.Susmitha, Head and Assistant Professor, Department of Commerce (Business Analytics) Sri GVG Visalakshi College for Women, Udumalpet. To The Principal Sri GVG Visalakshi College for Women, Udumalpet. Respected Madam Sub: Permission for Extension Activity regarding The Department of Commerce (Business Analytics) has planned to conduct extension activity on Non-Communicable Disease Control Programme (NCD), a Central Government Scheme established in 2010 on 07.02.2024 at Thumbalapatti, I request you to kindly permit the students of III B.Com(BA) -12 for the same. Thanking You Yours Sincerely, s. Somitha Briendian Conveners

ORGANISES AN EXTENSION ACTIVITY

NON-COMMUNICABLE DISEASE CONTROL
PROGRAMME(NCD)
IN ASSOCIATION WITH
HEALTH AND WELLNESS CENTER
THUMBALAPATTI

ON 07.02.2024

EXTENSION CO-ORDINATOR MS S.SUSMITHA

PRINCIPAL I/C DR.N.LAKSHMI

#### **ATTENDANCE**

Sri GVG Visalakshi College for Women (Autonomous), Udumalpet Department of Commerce (Business Analytics) III B.Com (BA) Extension Activity - 2023-2024 Non-Communicable Disease Control Programme (NCD) - 07.02.2024 Thumbalapatti Participants List Register Number Name Signature 21BY0535 Aarthi . S 21BY0536 Anish Fathima .A 21BY0537 AyishaMarliya .S 21BY0538 Dharshini. K 21BY0539 Farhana shaliah. K 21BY0540 JaisreeR.G 21BY0541 Madhavika P 21BY0542 Roshima. S 21BY0543 Sathiya M 21BY0544 Sivaranjini.A 21BY0545 Sowmiya. K 21BY0546 TamaraiSelvi.A Susmitha HEAD OF THE DEPARTME Department of Commerce, (Business Analytics)
G.V.G. Visalakshi College for Women.
Udumalpet.