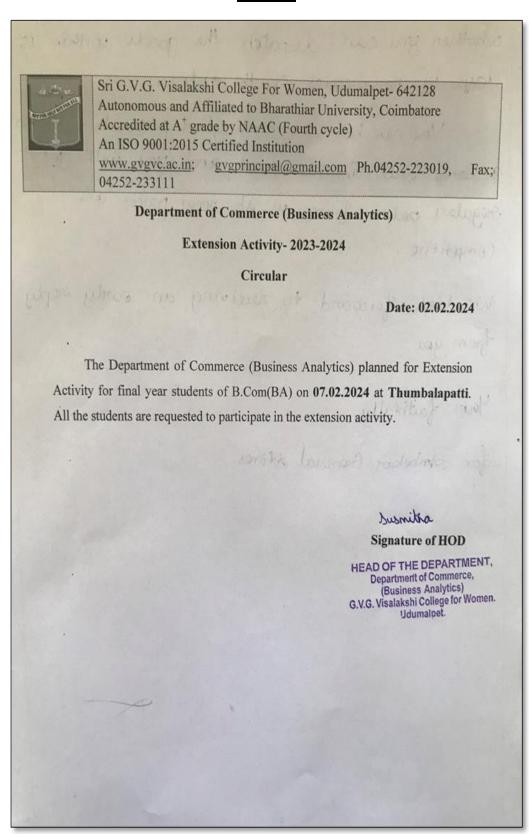

Central Programme [NCD]

Venue: **Thumbalapatti** Date: **07.02.2024** 

### Report:









#### **Permission Letter**

Udumalpet 31.01.2024 From Miss.S.Susmitha, Head and Assistant Professor, Department of Commerce (Business Analytics) Sri GVG Visalakshi College for Women, Udumalpet. To The Principal Sri GVG Visalakshi College for Women, Udumalpet. Respected Madam Sub: Permission for Extension Activity regarding The Department of Commerce (Business Analytics) has planned to conduct extension activity on Non-Communicable Disease Control Programme (NCD), a Central Government Scheme established in 2010 on 07.02.2024 at Thumbalapatti, I request you to kindly permit the students of III B.Com(BA) -12 for the same. Thanking You Yours Sincerely, s. Somitha Briendian Conveners



### Circular





## **Invitation**



## SRI GVG VISALAKSHI COLLEGE FOR WOMEN

(AUTONOMOUS)

AFFILIATED TO BHARATHIAR UNIVERSITY
ACCREDITED A+ GRADE BY NAAC
AN ISO 9001 - 2015 CERTIFICATED INSTITUTION



DEPARTMENT OF COMMERCE



(BUSINESS ANALYTICS)

ORGANISES AN EXTENSION ACTIVITY

NON-COMMUNICABLE DISEASE CONTROL
PROGRAMME(NCD)
IN ASSOCIATION WITH
HEALTH AND WELLNESS CENTER
THUMBALAPATTI

ON 07.02.2024



EXTENSION CO-ORDINATOR MS S.SUSMITHA

PRINCIPAL I/C DR.N.LAKSHMI



## **Beneficiaries**

| COOL PAR |                                                                | Departm     | ent of Commerce (Business | Analytics)      |             |  |  |  |
|----------|----------------------------------------------------------------|-------------|---------------------------|-----------------|-------------