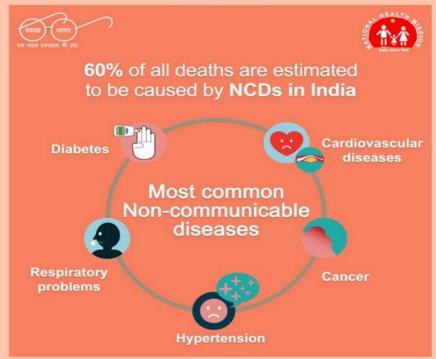

## Awareness Programme on Non-Communicable Disease Central Programme [NCD]

Venue: **Thumbalapatti** Date: **07.02.2024** 

#### **Permission Letter**

Udumalpet 31.01.2024 From Miss.S.Susmitha, Head and Assistant Professor, Department of Commerce (Business Analytics) Sri GVG Visalakshi College for Women, Udumalpet. To The Principal Sri GVG Visalakshi College for Women, Udumalpet. Respected Madam Sub: Permission for Extension Activity regarding The Department of Commerce (Business Analytics) has planned to conduct extension activity on Non-Communicable Disease Control Programme (NCD), a Central Government Scheme established in 2010 on 07.02.2024 at Thumbalapatti, I request you to kindly permit the students of III B.Com(BA) -12 for the same. Thanking You Yours Sincerely, s. Somitha Briendian Conveners

ORGANISES AN EXTENSION ACTIVITY

NON-COMMUNICABLE DISEASE CONTROL
PROGRAMME(NCD)
IN ASSOCIATION WITH
HEALTH AND WELLNESS CENTER
THUMBALAPATTI

ON 07.02.2024

EXTENSION CO-ORDINATOR MS S.SUSMITHA

PRINCIPAL I/C DR.N.LAKSHMI