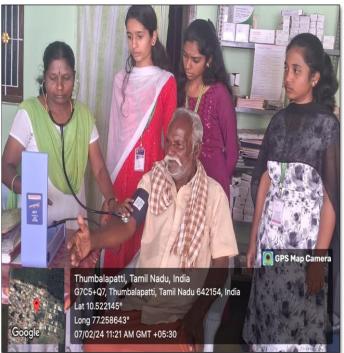

## Awareness Programme on Non-Communicable Disease Central Programme [NCD]

Venue: **Thumbalapatti** Date: **07.02.2024** 

#### **Permission Letter**

Udumalpet 31.01.2024 From Miss.S.Susmitha, Head and Assistant Professor, Department of Commerce (Business Analytics) Sri GVG Visalakshi College for Women, Udumalpet. To The Principal Sri GVG Visalakshi College for Women, Udumalpet. Respected Madam Sub: Permission for Extension Activity regarding The Department of Commerce (Business Analytics) has planned to conduct extension activity on Non-Communicable Disease Control Programme (NCD), a Central Government Scheme established in 2010 on 07.02.2024 at Thumbalapatti, I request you to kindly permit the students of III B.Com(BA) -12 for the same. Thanking You Yours Sincerely, s. Somitha Briendian Conveners

ORGANISES AN EXTENSION ACTIVITY

NON-COMMUNICABLE DISEASE CONTROL
PROGRAMME(NCD)
IN ASSOCIATION WITH
HEALTH AND WELLNESS CENTER
THUMBALAPATTI

ON 07.02.2024

EXTENSION CO-ORDINATOR MS S.SUSMITHA

PRINCIPAL I/C DR.N.LAKSHMI

#### **ATTENDANCE**

Sri GVG Visalakshi College for Women (Autonomous), Udumalpet Department of Commerce (Business Analytics) III B.Com (BA) Extension Activity - 2023-2024 Non-Communicable Disease Control Programme (NCD) - 07.02.2024 Thumbalapatti Participants List Register Number Name Signature 21BY0535 Aarthi . S 21BY0536 Anish Fathima .A 21BY0537 AyishaMarliya .S 21BY0538 Dharshini. K 21BY0539 Farhana shaliah. K 21BY0540 JaisreeR.G 21BY0541 Madhavika P 21BY0542 Roshima. S 21BY0543 Sathiya M 21BY0544 Sivaranjini.A 21BY0545 Sowmiya. K 21BY0546 TamaraiSelvi.A Susmitha HEAD OF THE DEPARTME Department of Commerce, (Business Analytics)
G.V.G. Visalakshi College for Women.
Udumalpet.