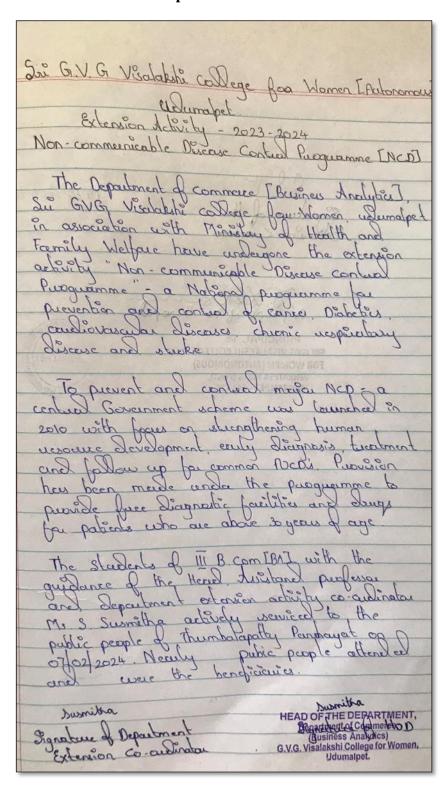

### **Department of Commerce (Business Analytics)**

Extension Activity (2023-2024)

## Awareness Programme on Non-Communicable Disease Central Programme [NCD]

Venue: **Thumbalapatti** Date: **07.02.2024** 

### Report:

#### **Permission Letter**

Udumalpet 31.01.2024 From Miss.S.Susmitha, Head and Assistant Professor, Department of Commerce (Business Analytics) Sri GVG Visalakshi College for Women, Udumalpet. To The Principal Sri GVG Visalakshi College for Women, Udumalpet. Respected Madam Sub: Permission for Extension Activity regarding The Department of Commerce (Business Analytics) has planned to conduct extension activity on Non-Communicable Disease Control Programme (NCD), a Central Government Scheme established in 2010 on 07.02.2024 at Thumbalapatti, I request you to kindly permit the students of III B.Com(BA) -12 for the same. Thanking You Yours Sincerely, s. Somitha Briendian Conveners